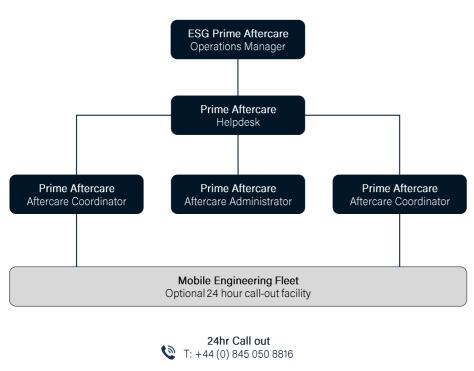

#### Aftercare helpdesk

We have provided an aftercare service for most of our history which began in 1975, offering support to completed projects once the installation phase of works is complete.

Typically, projects will benefit from our Aftercare Manager and senior engineers spending time on site to understanding the project from a managed perspective. Once handover is complete, our engineering fleet will track and manage all defects identified, meeting regularly to identify trends or common user errors that can be managed in a more proactive manner.

Helpdesk E: helpdesk@esglimited.com